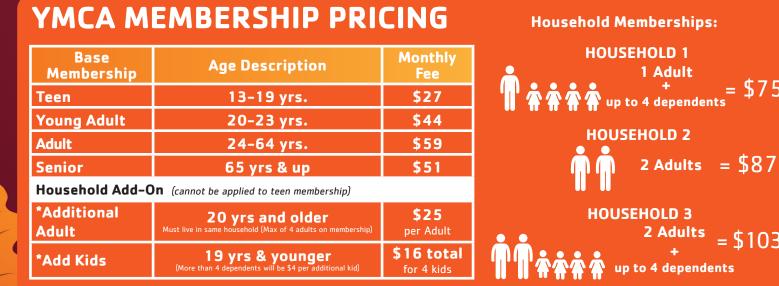

## **HOW TO JOIN DURING THE HOLIDAY SALE:**

The YMCA of Lansing is having a Holiday BOGO Membership Sale. Sign up for a membership in the month of November, and you will receive December FREE plus we will waive the joiner fee. Exclusions Apply. Stop in at any YMCA of Lansing location to sign up.

#### **MEMBERSHIP BENEFITS:**

- Access to All Three YMCA Locations
- Sauna and Steam Rooms
- Free Drop-In Child Watch
- **3 Indoor Swimming Pools** •
- All Group and Water Fitness Classes are FREE
- 2 Whirlpools **Family Activities** 
  - **No Annual Fee**
  - 2 Indoor Tracks and more!